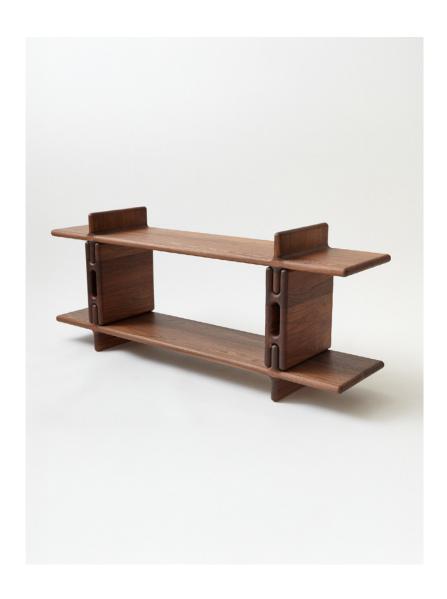

## VONNEGUT KRAFT Mesa Console

The Mesa Console is an exploration into scale, perspective, and modularity using curved forms to transcend the materiality of the hardwood. The connections between the individual forms of the shelves mimic finger joints and harness a softer, naturalistic brutalism in the way this piece was conceived and made. This piece was conceived for Colony's group show, Pas de Deux, 2019.

As Shown: Walnut

Standard Materials: Wood Standard Wood Finishes: Matte Clear, Oil/Wax

Standard Dimensions: 72"L x 16.75"W x 30"H

Lead Time: 22 -26 Weeks