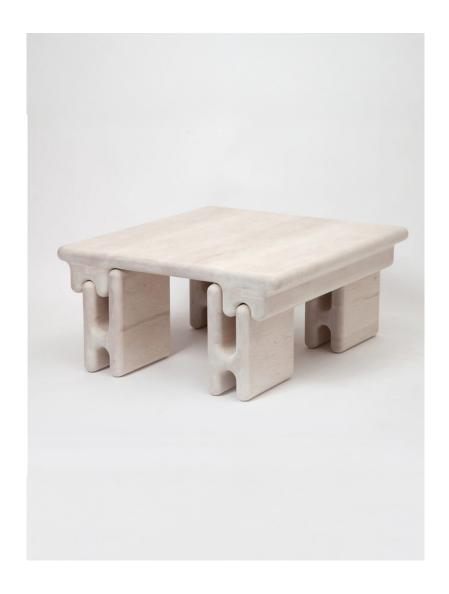

## VONNEGUT KRAFT Mesa Coffee Table

The Mesa Coffee Table is an exploration into scale, perspective, and modularity using curved forms to transcend the materiality of the hardwood. The connections between the individual forms of the legs and the tabletop, mimic finger joints and harness a softer, naturalistic brutalism in the way this dining table was conceived and made.

As Shown: Bleach Maple

Standard Materials: Wood

Standard Wood Finishes: Matte Clear, Oil/Wax

Standard Dimensions: 36"W x 36"L x 16"D

Lead Time: 22 -26 Weeks