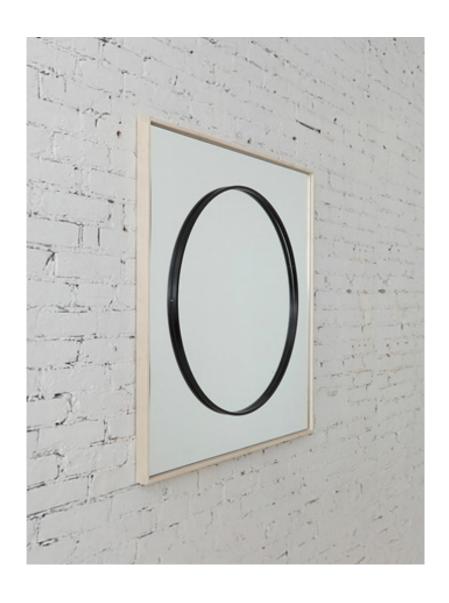

## VONNEGUT KRAFT Line Mirror 01

The Line Mirror O1 takes inspiration from the paintings of Agnes Martin and was conceived as a meditation on the subtle dimensional interplay between the rectilinear bone white Maple outer frame and the bold black anodized aluminum circle floating on the reflective field.

As Shown: Bleached Maple with Black Anodized Aluminum, Mirror

Standard Materials: Wood, Mirror

Standard Wood Finishes: Matte Clear, Oil/Wax

Standard Dimensions: 38"W x 38"H

Lead Time: 22 -26 Weeks