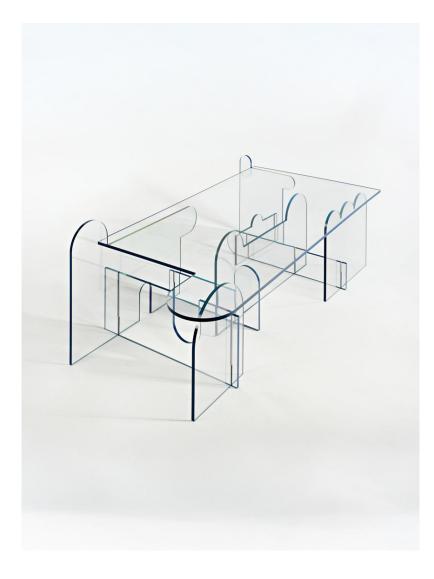

## PHAEDO Lexan Series Table

Inspired by line drawings, the Lexan Series invokes the movement and playfulness of the artist's sculptural work. The Lexan Series Table composes layers of intersecting lexan sheets cut to shape that carefully fit together, creating a unique coffee table.

Standard Materials: Lexan As Shown: Clear Lexan

Standard Dimensions: 30"W x 60"D x 16"H Lead Time: 14 - 16 weeks