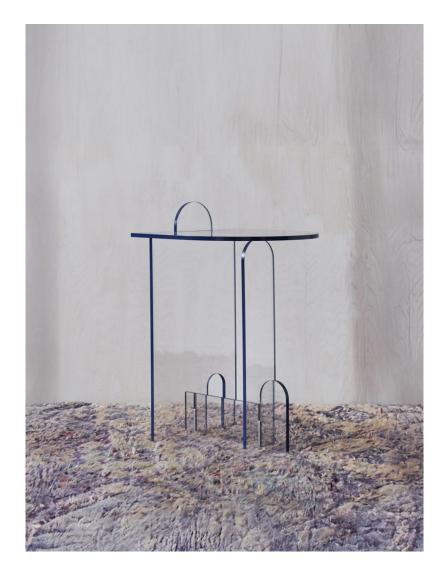

## PHAEDO

Lexan Series End Table

Inspired by line drawings, the Lexan Series invokes the movement and playfulness of the artist's sculptural work. The Lexan End Table composes layers of intersecting lexan sheets cut to shape that carefully fit together, creating a unique side table.

Standard Materials: Lexan As Shown: Clear Lexan

Standard Dimensions: 18"D x 18"W x 24"H Lead Time: 14 - 16 weeks