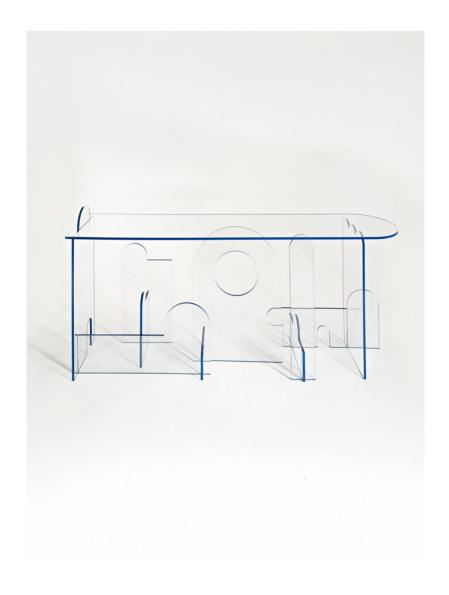

## PHAEDO Lexan Series Console

Inspired by line drawings, the Lexan Series invokes the movement and playfulness of the artist's sculptural work. The Lexan Series Table composes layers of intersecting lexan sheets cut to shape that carefully fit together, creating a unique coffee table.

Standard Materials: As Shown:
Lexan Clear Lexan

Standard Dimensions: Lead Time: 72"W x 15"D x 30"H 14 - 16 weeks

196 West Broadway New York, NY 10013