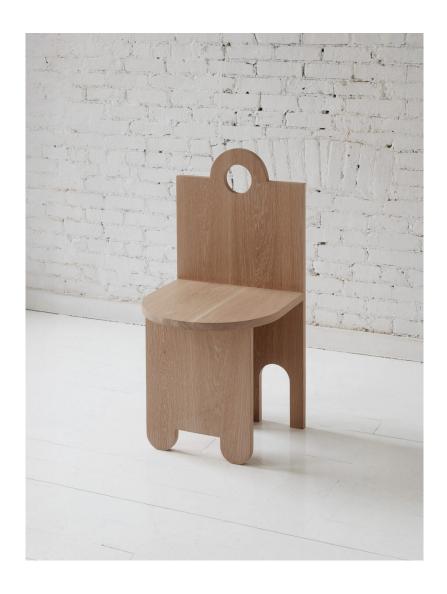

## PHAEDO Join Chair

A refined set of pieces made during lockdown, the JOIN series brings playfulness and a kind of dream like observation to wooden seating. The monolith form is an anthropomorphized representation of Phaedo's design view.

As Shown: Oak with an Oxidized Finish

Standard Materials: Wood

Standard Wood: Ash, Black Walnut, Cherry, Hard Maple, White Oak

Standard Dimensions: 18"W x 18"D x 36"H

Lead Time: 14 - 16 weeks