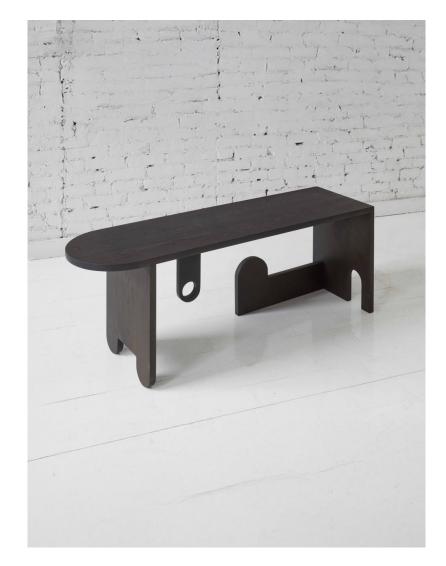

### PHAEDO JOIN Bench Small

A refined set of pieces made during lockdown, the JOIN series brings playfulness and a kind of dream like observation to wooden seating. The monolith form is an anthropomorphized representation of Phaedo's design view.

As Shown: Oxidized Walnut

Standard Materials: Wood

Standard Dimensions: 48"L x 13.75"W x 18"H (18"SH) Standard Wood: Ash, Black Walnut, Cherry, Hard Maple, White Oak

> Lead Time: 14 - 16 weeks