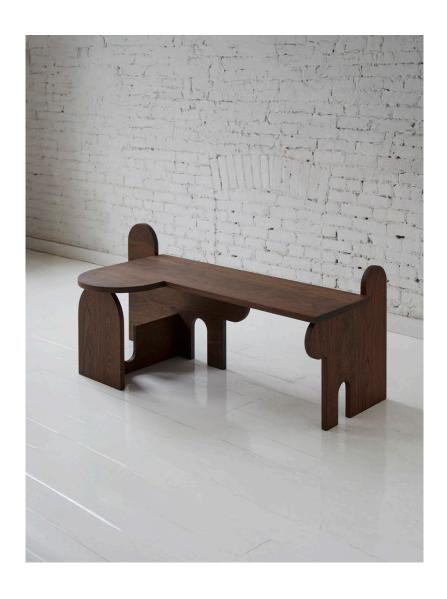

## PHAEDO JOIN Bench Large

A refined set of pieces made during lockdown, the JOIN series brings playfulness and a kind of dream like observation to wooden seating. The monolith form is an anthropomorphized representation of Phaedo's design view.

As Shown: Walnut

Standard Materials: Wood

Standard Wood: Ash, Black Walnut, Cherry, Hard Maple, White Oak

Standard Dimensions: 56"L x 30"D x 23.5"H (18"SH)

Lead Time: 14 - 16 weeks