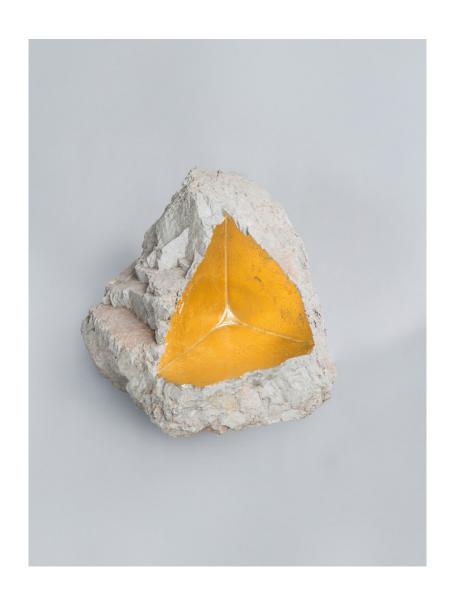

## A SPACE Found Side Table No.1

The limited edition Found collection centers around the power of the medium to dictate the final form these functional works of art take. Each piece of marble was handpicked with an intention to work around its imperfections. A small surface carved into a rock and finished with gold leaf distinguishes the Found Side Table No.1

Standard Materials: Marble, Gold Leaf As Shown: Limited Marble, Gold Leaf

Standard Dimensions: 12" L x 13" W x 16" H

Lead Time: 14-16 weeks