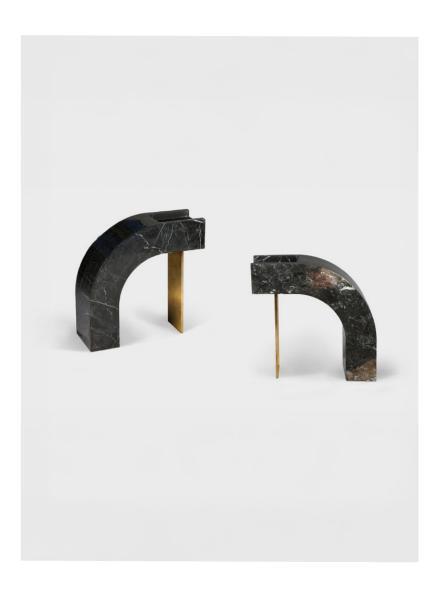

## Found II Side Table No.6

The limited edition Found collection centers around the power of the medium to dictate the final form these functional works of art take. Each piece of marble was hand-picked with an intention to work around its imperfections. A minimalist composition highlights the natural beauty of the materials of the Found II Side Table.

Standard Materials: Marble, Steel, and Gold Lead As Shown: Black Marble, and Gold Leaf

Standard Dimensions: 19" L x 10" W x 20" H

Lead Time: 14-16 weeks