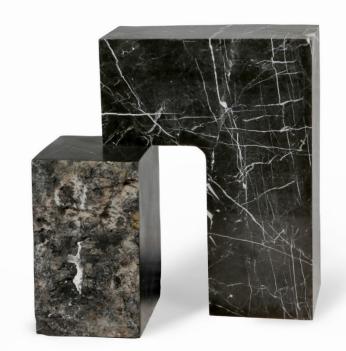

## A SPACE

Found II Side Table No .1

The limited edition Found collection centers around the power of the medium to dictate the final form these functional works of art take. Each piece of marble was hand-picked with an intention to work around its imperfections. A minimalist composition highlights the natural beauty of the materials of the Found II Side Table.

Standard Materials: Marble As Shown: Black Marble

Standard Dimensions: 19" L x 10" W x 21" H Lead Time: 14-16 weeks