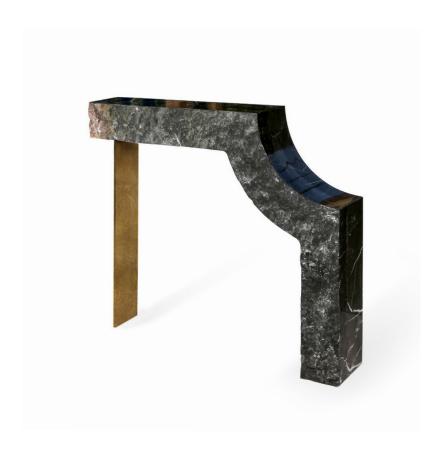

## Found II Console Table No.1

The limited edition Found collection centers around the power of the medium to dictate the final form these functional works of art take. Each piece of marble was hand-picked with an intention to work around its imperfections. A minimalist composition highlights the natural beauty of the materials of the Found II Console.

Standard Materials: Marble, Steel, and Gold Lead As Shown: Black Marble, and Gold Leaf

Standard Dimensions: 46" L x 9" W x 36" H

Lead Time: 14-16 weeks