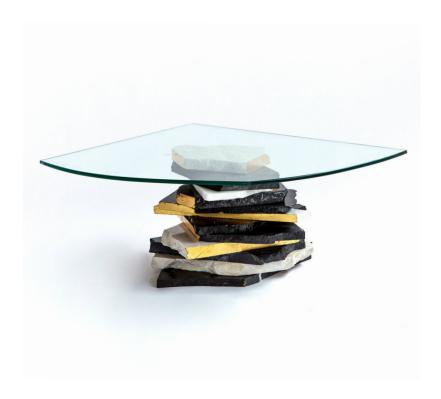

## Found Glass Table No.2

The limited edition Found collection centers around the power of the medium to dictate the final form these functional works of art take. Each piece of marble was hand-picked with an intention to work around its imperfections. A minimalist composition highlights the natural beauty of the materials of the Found II Console.

Standard Materials: Marble, Steel, and Gold Lead As Shown: Black Marble, and Gold Leaf

Standard Dimensions: 28" L x 24" W x 17" H

Lead Time: 14-16 weeks