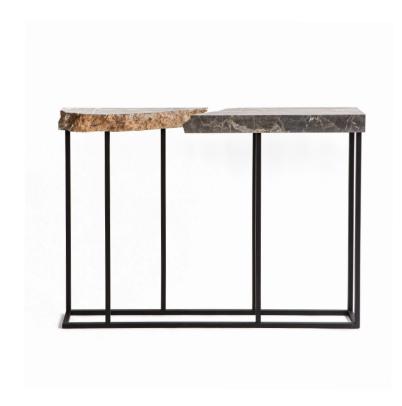

## Found Console Table No.1

The limited edition Found collection centers around the power of the medium to dictate the final form these functional works of art take. Each piece of marble was hand-picked with an intention to work around its imperfections. This collection exposes the rough texture of natural stone, celebrating its beauty and reminding of the mountains that the stone came from. Raw edged marble splits the surface of the Found Console Table No.1 into two halves.

Standard Materials: As Shown:
Marble, Steal Marble, Steal

Standard Dimensions: Lead Time: 48" L x 8" W x 40" H 14-16 weeks