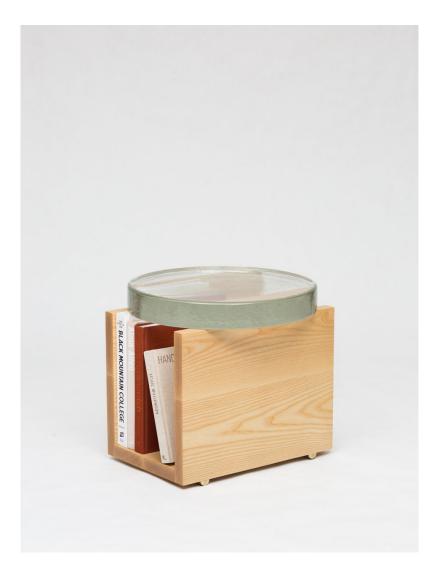

## GRAIN Drift Side Table

The Drift table series features solid graphite cast glass tabletops paired with boxy solid wood bases that can be used to display books or objects.

Standard Materials: FSC Certified Wood, Glass, Brass

Standard Finishes:As SNatural Ash, WalnutNatuStandard Dimensions:Leac18" L x 18" D x 17" H12-14

As Shown: Natural Ash

Lead Time: 12-14 weeks