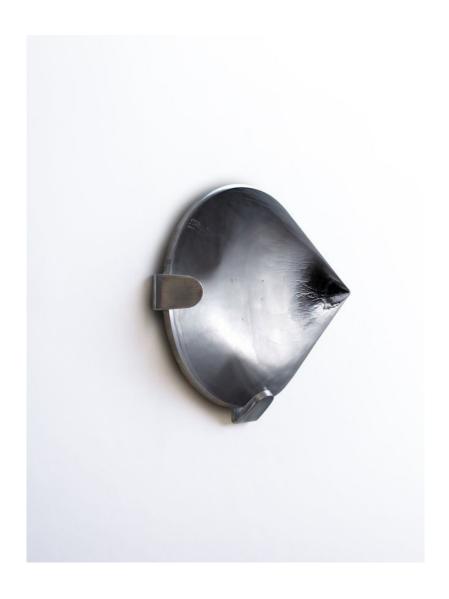

# GRAIN Drift Cone Sconce

A sconce accentuating the material process is composed of chill-marked glass with a precision-cut aluminum frame. The Drift Cone Sconce solid glass element proudly displays the unique echos of the making process. Shown in aluminum and clearglass. Custom materials, dimensions and finishes are available.

Standard Materials: Cast glass and aluminum

Standard Finishes: As Shown:
Metal: Aluminum, Custom Metal: Aluminum
Glass: Clear, Custom

Standard Dimensions: Lead Time: 9" L x 4.25" W x 8.5" H 12 - 14 weeks