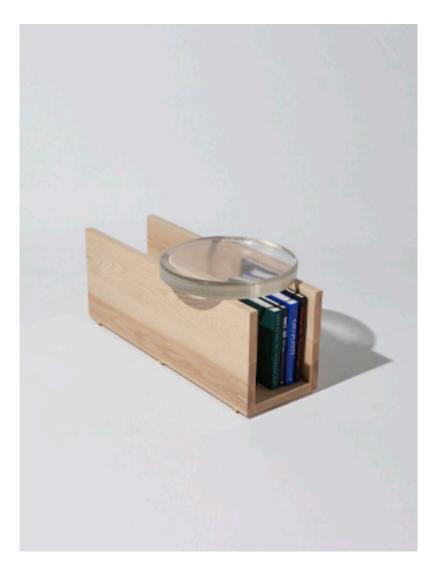

## GRAIN

Drift Coffee Table -Small

The Drift table series features solid graphite cast glass tabletops paired with boxy solid wood bases that can be used to display books or objects.

Standard Materials: FSC Certified Wood , Glass, Brass

Standard Finishes: Natural Ash As Shown: Natural Ash

Standard Dimensions: 37.5" W x 18" D x 17" H Lead Time: 12-14 weeks