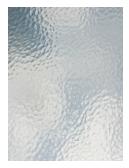

Standard Materials: Cast Glass and Aluminum As Shown: Ligh Grey

Standard Dimensions: 4.25" L x 4" W x 10" H

Lead Time: 12-14 weeks