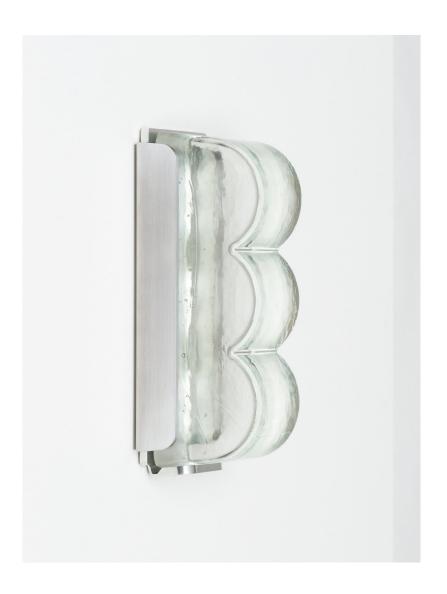

## GRAIN Drift Bump Sconce Small

The chill marks arise when molten glass comes in contact with cool mold surfaces. Varying by mold material and temperature, are the source of inspiration for our Drift lighting and furniture collection.

Standard Materials: Cast Glass and Aluminum As Shown: Ligh Grey

Standard Dimensions: 4.25" L x 4" W x 10" H

Lead Time: 12-14 weeks