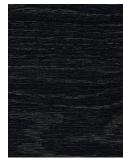

Standard Materials: FSC Certified Wood

Standard Finishes: As Shown:
Natural Ash, Blackened Ash,
Walnut, Douglas Fir

Standard Dimensions: Lead Time: 18" Dia x 16" H 12- 14 weeks

## GRAIN Materials and Finishes

STANDARD WOOD MATERIAL FINISHES
Custom materials & finish matching available.

Ash

Black Stained Ash

Black Walnut

Douglas Fir