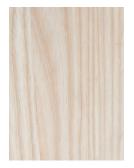

Standard Materials: FSC Certified Wood

Standard Finishes: As Shown:
Natural Ash, Blackened Ash,
Walnut, Douglas Fir

Standard Dimensions: Lead Time: 18" Dia x 16" H 12- 14 weeks

## GRAIN Materials and Finishes

STANDARD WOOD MATERIAL FINISHES
Custom materials & finish matching available.

Ash

Black Stained Ash

Black Walnut

Douglas Fir