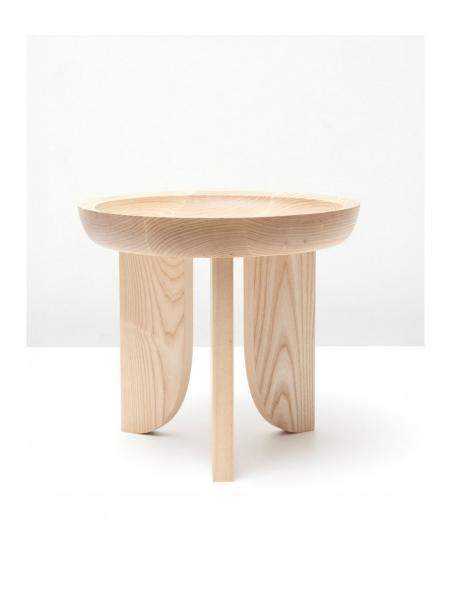

## GRAIN Dish Side Table

The Dish series features solid wood tops with sloping underbellies inspired by hand carved African stools. The Dish Side Table features three sculptural legs paired with a concave tabletop with a slope that quickly levels to a flat surface. This side table also doubles as a stool.

Standard Materials: FSC Certified Wood

Standard Finishes: As Shown:
Natural Ash, Blackened Ash,
Walnut, Douglas Fir

Standard Dimensions: Lead Time: 18" Dia x 16" H 12- 14 weeks