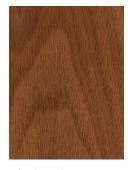

Standard Materials: FSC Certified Wood

Standard Finishes: As Shown:
Natural Ash, Blackened Ash,
Walnut, Douglas Fir

Standard Dimensions: Lead Time: 18" Dia x 16" H 12- 14 weeks

## GRAIN Materials and Finishes

STANDARD WOOD MATERIAL FINISHES
Custom materials & finish matching available.

Ash

Black Stained Ash

Black Walnut

Douglas Fir