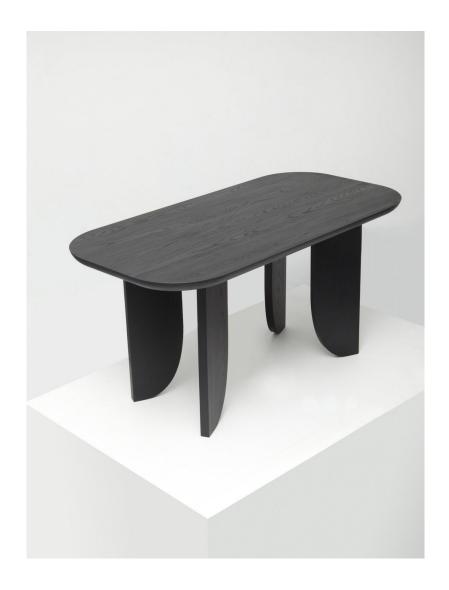

## Dish Desk & Dining Table

The Dish series features solid wood tops with sloping underbellies inspired by hand carved African stools. The sloped tabletop of the Dish Desk is paired with a set of sculptural legs. The versatile proportions of this piece allow for use as a desk or dining table.

Standard Materials: FSC Certified Wood

Standard Finishes: As Shown:
Natural Ash, Blackened Ash,
Walnut

As Shown:
Blackened Ash

Standard Dimensions: Lead Time: 60" W x 30" D x 29.5" H 12-14 weeks