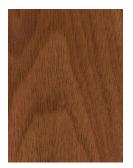

Standard Materials: FSC Certified Wood

Standard Finishes: As Shown:
Natural Ash, Blackened Ash, Natural Ash

Walnut

Standard Dimensions: Lead Time: 32" Dia x 16" H 12-14 weeks

## GRAIN Materials and Finishes

STANDARD WOOD MATERIAL FINISHES
Custom materials & finish matching available.

Ash

Black Stained Ash

Black Walnut