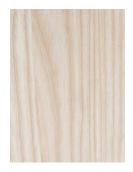

Standard Materials: FSC Certified Wood

Standard Finishes: As Shown:
Natural Ash, Blackened Ash, Natural Ash

Walnut

Standard Dimensions: Lead Time: 32" Dia x 16" H 12-14 weeks

## GRAIN Materials and Finishes

STANDARD WOOD MATERIAL FINISHES
Custom materials & finish matching available.

Ash

Black Stained Ash

Black Walnut