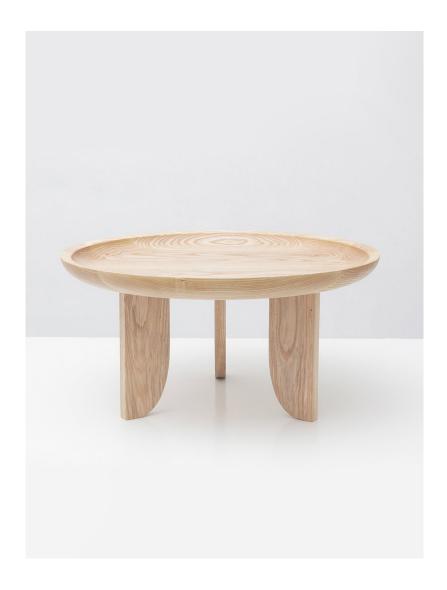

## GRAIN Dish Coffee Table

The Dish series features solid wood tops with sloping underbellies inspired by hand carved African stools. The Dish Coffee Table features three sculptural legs paired with a concave tabletop with a slope that quickly levels to a flat surface.

Standard Materials: FSC Certified Wood

Standard Finishes: As Shown:
Natural Ash, Blackened Ash, Natural Ash

Walnut

Standard Dimensions: Lead Time: 32" Dia x 16" H 12-14 weeks