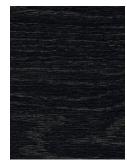

Standard Materials: FSC Certified Wood

Standard Finishes: As Shown:
Natural Ash, Blackened Ash, Natural Ash

Walnut

Standard Dimensions: Lead Time: 32" Dia x 16" H 12-14 weeks

## GRAIN Materials and Finishes

STANDARD WOOD MATERIAL FINISHES
Custom materials & finish matching available.

Ash

Black Stained Ash

Black Walnut