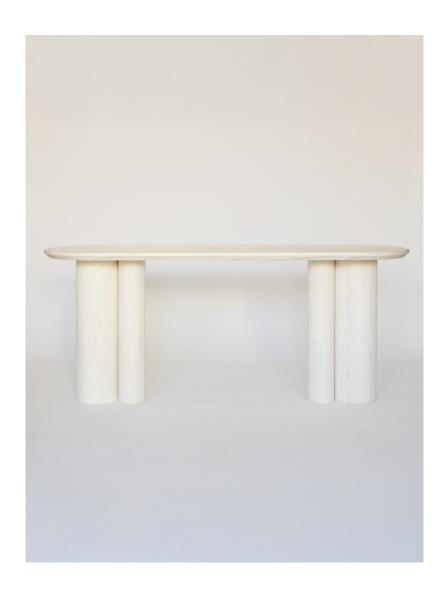

## Cumberland Console Table

The sculptural form of the Cumberland Console Table is highlighted by subtle details including a beveled edge and dual triadic legs.

As Shown: Bleached Ash

Standard Materials: Wood

Standard Wood Finishes: Water-based clear coat, Handrubbed oil

Standard Dimensions: 72" L x 20" W x 32" H

Lead Time: 8 -10 Weeks