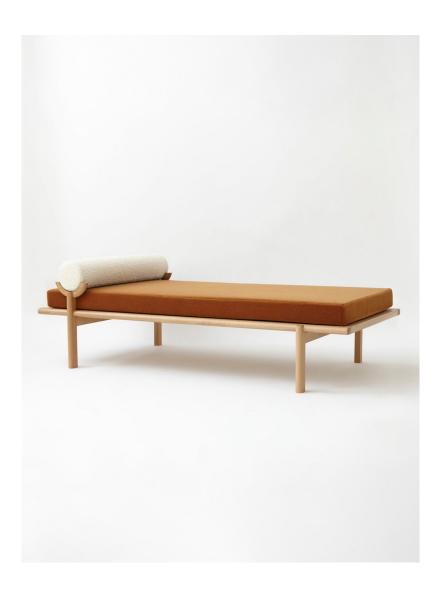

## VONNEGUT KRAFT Crescent Lounge- Oak

The Oak Crescent Lounge by Vonnegut/Kraft is carefully composed of half round walnut stock resolved into a series of balanced joints. The oak frame holds the mattress in place while the crescent headrest rises above to give the piece its distinctive profile.

Standard Materials: As Shown: Wood, COM Ash, Cognac Mohair

COM Requirements: Standard Wood Finishes:
Bolster: 1 yard Matte Clear, Oil/Wax
Chaise: 5 yards

Standard Dimensions: Lead Time: 40.5"W x 80"L x 18"H 22 -26 Weeks