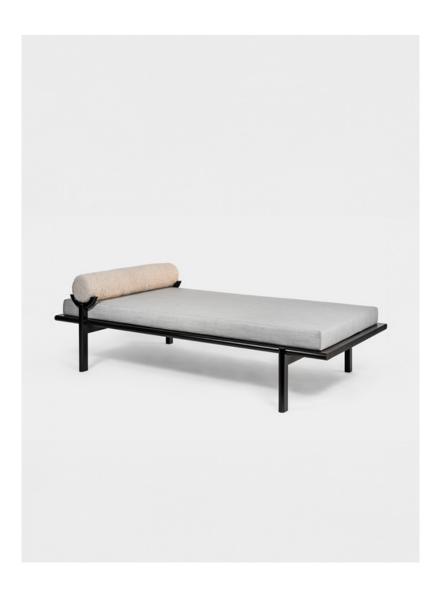

## VONNEGUT KRAFT Crescent Lounge- Oak

The Crescent Lounge is carefully composed of half round ash stock resolved into a series of balanced joints. The black lacquered ash frame holds the mattress in place while the crescent headrest rises above to give the piece its distinctive profile.

Standard Materials: Wood, COM

As Shown: Black Dyed Ash, Shearling and Wool Upolstery

COM Requirements:

Bolster: 1 yard Chaise: 5 yards Standard Wood Finishes: Matte Clear, Oil/Wax

Standard Dimensions: 40.5"W x 80"L x 18"H