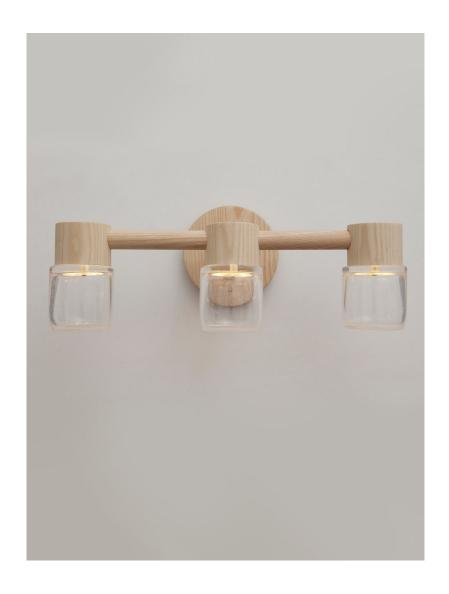

## GRAIN Circlet Triple Sconce

The Circlet lighting series employs efficient LED lighting components that are neatly hidden in each minimal canopy allowing the glass diffusers to illuminate without a visible bulb. The handmade Circlet Triple Sconce pairs a solid wood canopy with three hand blown glass diffusers.

Standard Materials: FSC Certified Wood Glass, Brass Hardware As Shown: Natural Ash, Clear Glass,

Standard Dimensions: 18" W x 8" D x 7"H

Lead Time: 12 - 14weeks

### Circlet Triple Sconce

Installation - Standard Lamp Quantity:

5.75" sconce mount 3

Brightness: Indoor/Outdoor 468 lumens est.

Indoor Only CCT

3000K(softwhite) or 2700K

Dimming: Available on request

CE, Damp Locations, Outdoor and Wet Locations, UL and cUL Certified