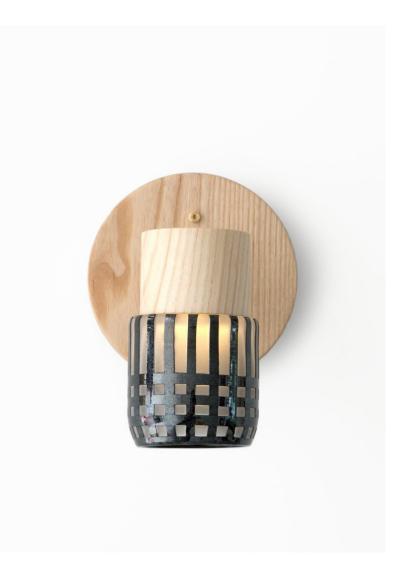

### GRAIN Circlet Single Sconce

The Circlet lighting series employs efficient LED lighting components that are neatly hidden in each minimal canopy allowing the glass diffusers to illuminate without a visible bulb. The handmade Circlet Single Sconce pairs a solid wood canopy with a hand blown glass diffuser.

Standard Materials: FSC Certified Wood, Glass

Standard Dimensions: 18" W x 8" D x 7"H As Shown: Natural Ash, Grid Glass,

Lead Time: 10-12 weeks

GRAIN Circlet Single Sconce

> Installation - Standard 2.75" sconce mount

Indoor/Outdoor Indoor Only Lamp Quantity: 1

Brightness: 156 lumens est.

CCT 3000K(softwhite) or 2700K

Dimming: Available on request

Certifications: CE, Damp Locations, Outdoor and Wet Locations, UL and cUL Certified