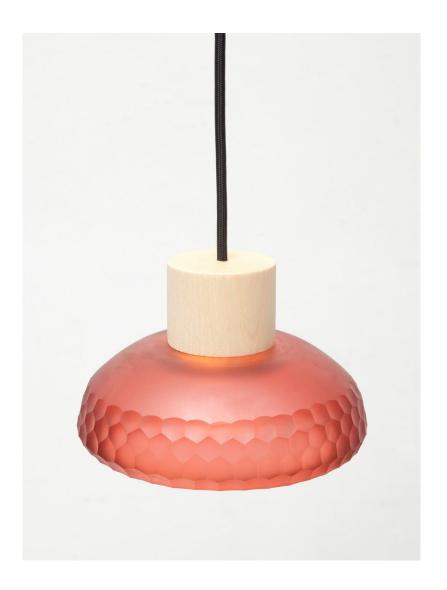

## Circlet Battuto Pendant

The Circlet lighting series employs efficient LED lighting components that are neatly hidden in each minimal canopy allowing the glass diffusers to illuminate without a visible bulb. The handmade Circlet Battuto Pendant pairs a solid wood canopy with a hand blown and cold cut glass diffuser.

Standard Materials: FSC Certified Wood, Glass, Cord Shown as: Natural Ash, Pink Glass, Black Cord

Standard Dimensions: 7.5' Dia x 5" H

Lead Time: 10 - 12 weeks

### Circlet Battuto Pendant

Canopy: 5.75 in Dia x 1 in H Cord Length: 30 in /76.2 cm (longer lengths are available)

Mounting: Lamp Quantity:

Universal 1

Installation - Standard Brightness: 2.75 in, 3in or 3.28 in single 156 lumens est.