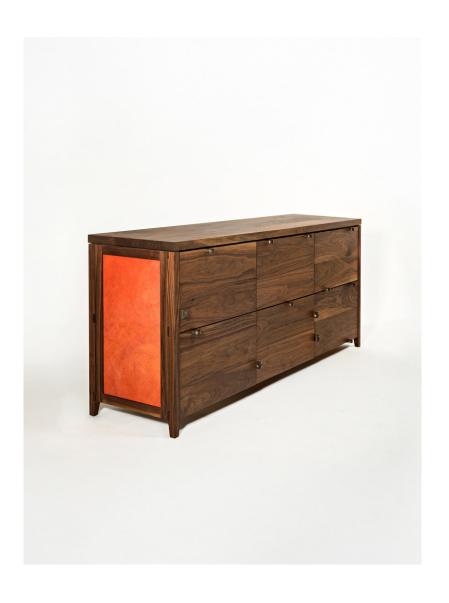

## PHAEDO Canvas Credenza

The Canvas Credenza is an exploration of new materials and concepts. The solid wood construction of the case provides moments of beautiful joinery which can be seen throughout. The hand-dyed canvas panels provide a natural inconsistency that stands in stark contrast to the otherwise straight-line precision of the piece. The "monolith motif" drawer pulls are custom made and are scattered across the face of the piece as if the pulls themselves are alive and moving around.

Standard Materials: Wood, Canvas, Metal

As Shown: Walnut, Madder Canvas, Brass

Standard Dimensions: 72" W x 18" D x 30" H

Standard Wood: Ash, Black Walnut, Cherry, Hard Maple, White Oak

Standard Dyes: Madder, Kamala, Osage, Indigo Lead Time: 14 - 16 weeks