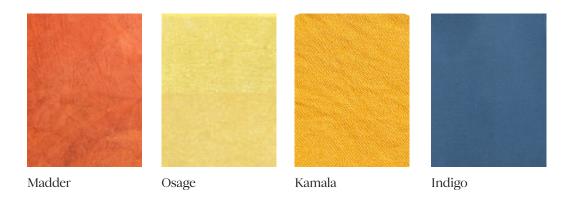

## Materials and Finishes

STANDARD CANVAS MATERIAL FINISHES Custom materials & finish matching available.

Standard Materials: Wood, Canvas, Metal

As Shown: Walnut, Madder Canvas, Brass

Standard Dimensions: 72" W x 18" D x 30" H

Standard Wood: Ash, Black Walnut, Cherry, Hard Maple, White Oak

Standard Dyes: Madder, Kamala, Osage, Indigo Lead Time: 14 - 16 weeks