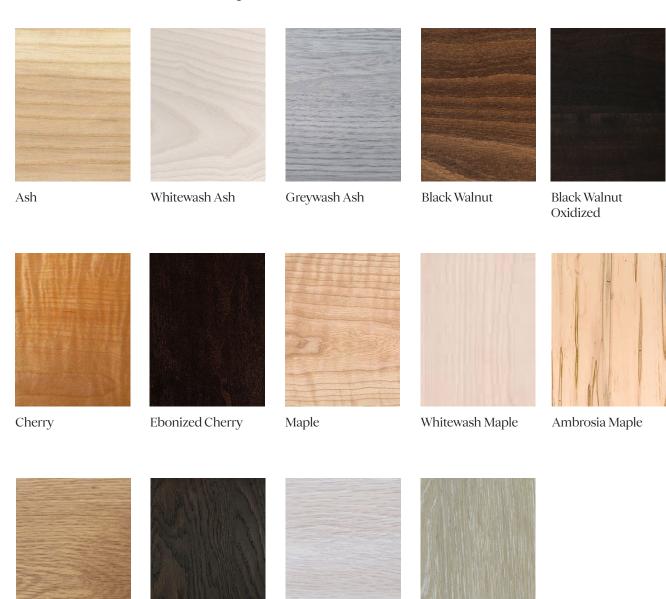

As Shown: Black Walnut Oxidized

Standard Materials: Wood

Standard Wood: Ash, Black Walnut, Cherry, Hard Maple, White Oak

Standard Dimensions: 84" W x 18.5"D x 35" H (18" Seat Height)

Lead Time: 14 - 16 weeks

## PHAEDO Materials and Finishes

STANDARD WOOD MATERIAL FINISHES
Custom materials & finish matching available.

Whitewashed Oak

Greywash Oak

Oxidized Oak

Oak