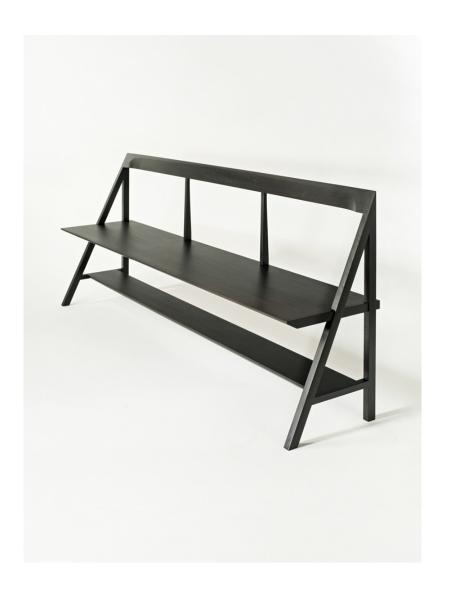

## PHAEDO Cantilever Bench

The Cantilever series is inspired by classic Bauhaus design. The Cantilever Bench is a simplified form that blends rationality with functionality. Originally envisioned as an entryway piece, the shelf below provides a practical means of storage without encumbering the overall balance of the piece.

As Shown: Black Walnut Oxidized

Standard Materials: Wood

Standard Wood: Ash, Black Walnut, Cherry, Hard Maple, White Oak

Standard Dimensions: 84" W x 18.5"D x 35" H (18" Seat Height)

Lead Time: 14 - 16 weeks