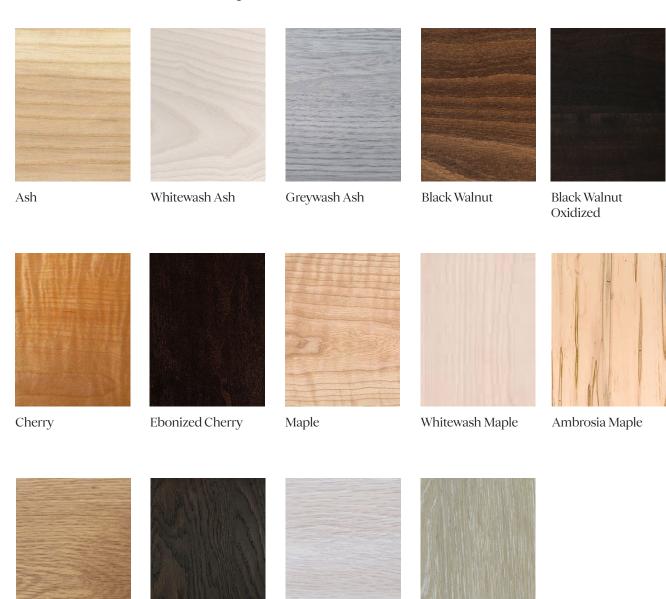

As Shown: Cherry with an Oxidized Finish

Standard Materials: Wood

Standard Wood: Ash, Black Walnut, Cherry, Hard Maple, White Oak

Standard Dimensions: 20.5" W x 18.5"D x 35" H (18" Seat Height)

Lead Time: 14 - 16 weeks

## PHAEDO Materials and Finishes

STANDARD WOOD MATERIAL FINISHES
Custom materials & finish matching available.

Whitewashed Oak

Greywash Oak

Oxidized Oak

Oak