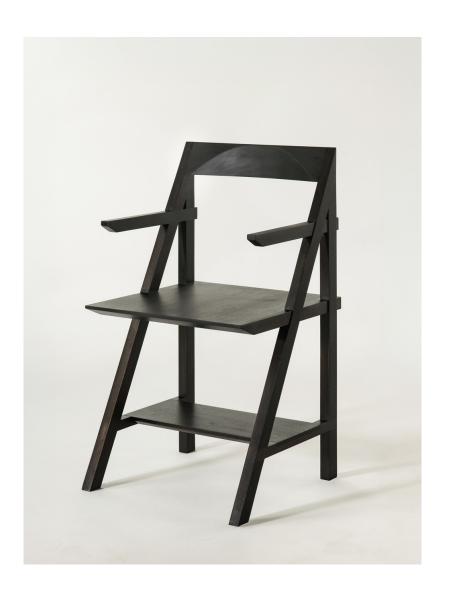

## PHAEDO Cantilever Armchair

The Cantilever series is inspired by classic Bauhaus design. The Cantilever Arm-Chair is a simplified form that blends rationality with functionality. Originally envisioned as an entryway piece, the shelf below provides a practical means of storage without encumbering the overall balance of the piece.

As Shown: Cherry with an Oxidized Finish

Standard Materials: Wood

Standard Wood: Ash, Black Walnut, Cherry, Hard Maple, White Oak

Standard Dimensions: 20.5" W x 18.5"D x 35" H (18" Seat Height)

Lead Time: 14 - 16 weeks