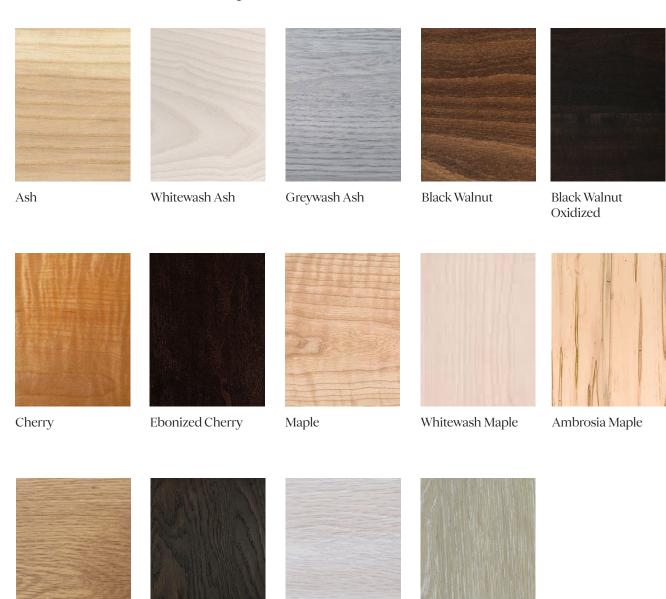

## PHAEDO Materials and Finishes

STANDARD WOOD MATERIAL FINISHES
Custom materials & finish matching available.

Whitewashed Oak

Greywash Oak

Oxidized Oak

Oak