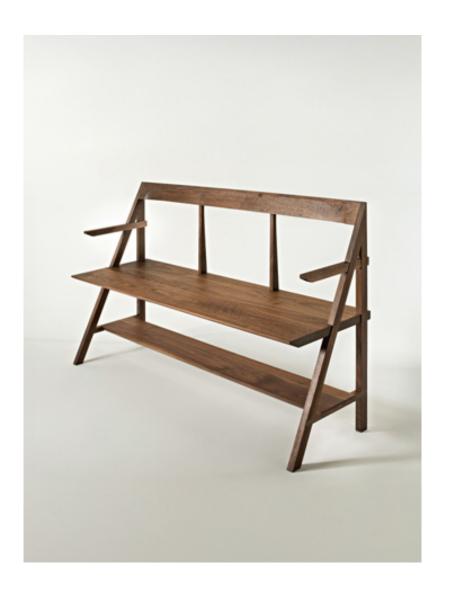

## PHAEDO Cantilever Arm Bench

The Cantilever series is inspired by classic Bauhaus design. The Cantilever Arm Bench is a simplified form that blends rationality with functionality. Originally envisioned as an entryway piece, the shelf below provides a practical means of storage without encumbering the overall balance of the piece.

As Shown: Black Walnut

Standard Materials: Wood

Standard Wood: Ash, Black Walnut, Cherry, Hard Maple, White Oak

Standard Dimensions: 60" W x 18.5"D x 35" H (18" Seat Height)

Lead Time: 14 - 16 weeks