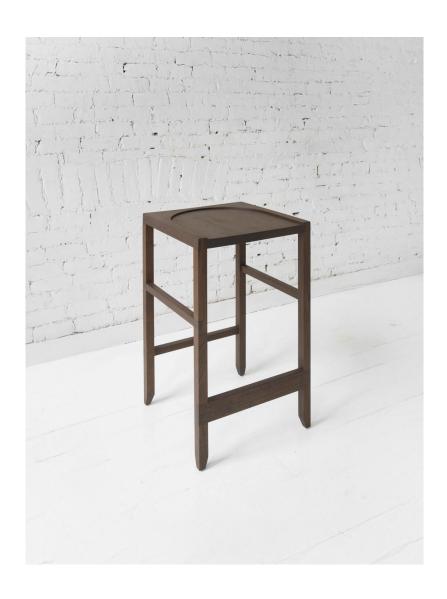

## PHAEDO Bridle Stool

The Bridle series is inspired by equestrian design. A restraint use of elemental forms results in intentional and refined ornament that is both functional and allows for appreciation of the material.

As Shown: Walnut

Standard Materials: Wood, Canvas

Standard Wood: Ash, Black Walnut, Cherry, Hard Maple, White Oak

Standard Dimensions: 19"D x 18"W x 37"H (25" Seat Height)

Lead Time: 14 - 16 weeks