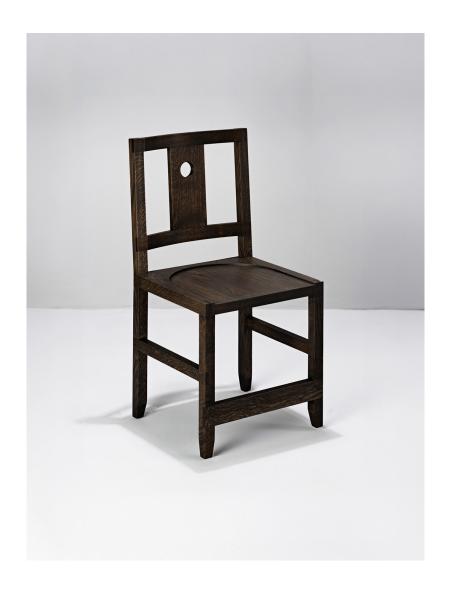

## PHAEDO Bridle Chair

The Bridle series is inspired by equestrian design. A restraint use of elemental forms results in intentional and refined ornament that is both functional and allows for appreciation of the material.

As Shown: Oak with an Oxidized Finish

Standard Materials: Standard Wood:
Wood Ash, Black Walnut, Cherry,
Hard Maple, White Oak

Standard Dimensions: Lead Time: 17.5"W x 17"D x 35"H 14 - 16 weeks