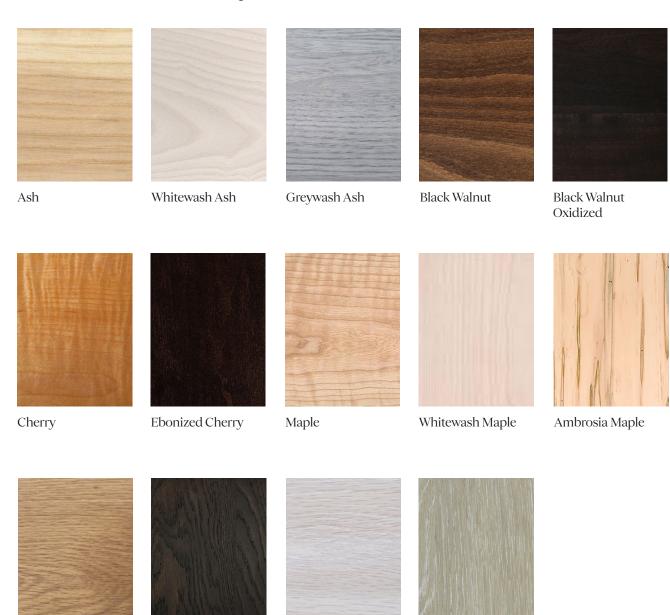

## PHAEDO Materials and Finishes

STANDARD WOOD MATERIAL FINISHES
Custom materials & finish matching available.

Whitewashed Oak

Greywash Oak

Oxidized Oak

Oak