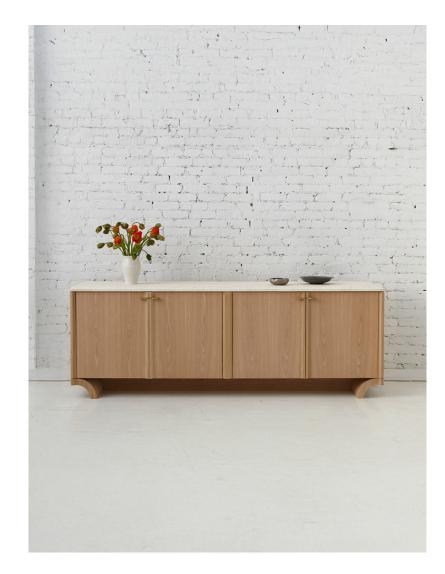

## VONNEGUT KRAFT Bombora Credenza

The Bombora Credenza is named for the undulations and wave-like detailing of which it is rhythmically composed. The piece is made of solid white oak that has been shaped to invoke subtle dimension on each face of the piece, with custom made brass pulls that pierce the cabinet doors and mimic the same wave formations. The credenza features a natural travertine top, and may be specified with any stone or adapted in wood.

As Shown: White Oak, Calcatta Marble, and Brass.

Standard Materials: Wood, Marble, Brass

Standard Dimensions: 84"L x 21"D x 30"H Standard Wood Finishes: Matte Clear, Oil/Wax

> Lead Time: 22 -26Weeks