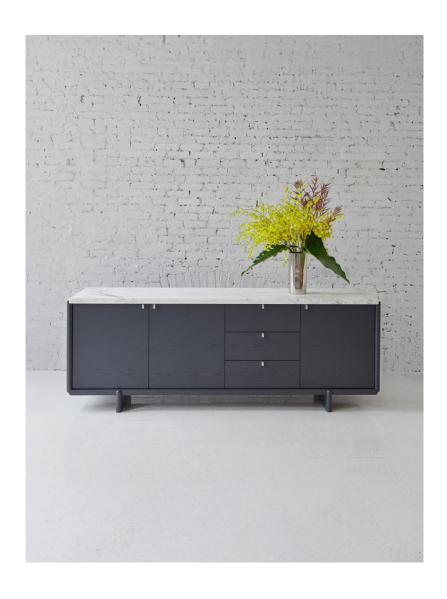

## VONNEGUT KRAFT Bombora Credenza

The Nocturne Credenza Two softens the acute rectilinear details of traditional case construction with a a carefully composed series of undulations in the joinery. The Slate lacquered hardwood body is punctuated by the Calcatta marble top and aluminum drawer pulls.

As Shown: Matte Black Dyed Ash, Calcatta Marble, and Aluminum

Standard Materials: Wood, Marble, Aluminum Standard Wood Finishes: Matte Clear, Oil/Wax

Standard Dimensions: 85"L x 21"D x 31"H

Lead Time: 22 -26Weeks