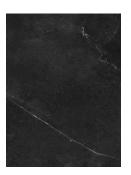

York, NY 10013

## VONNEGUT KRAFT Bombora Credenza

The Nocturne Credenza Two softens the acute rectilinear details of traditional case construction with a a carefully composed series of undulations in the joinery. The Slate lacquered hardwood body is punctuated by the Calcatta marble top and aluminum drawer pulls.



As Shown: Matte Black Dyed Ash, Calcatta Marble, and Aluminum

Standard Materials: Wood, Marble, Aluminum Standard Wood Finishes: Matte Clear, Oil/Wax

Standard Dimensions: 85"L x 21"D x 31"H

Lead Time: 22 -26Weeks



## VONNEGUT KRAFT Materials and Finishes

STANDARD WOOD MATERIAL FINISHES
Custom materials & finish matching available.









Black Dyed Ash

Walnut

Bleached Ash

White Oak

STANDARD MARBLE MATERIAL FINISHES
Custom materials & finish matching available.





Calcatta Marble

Black Marble