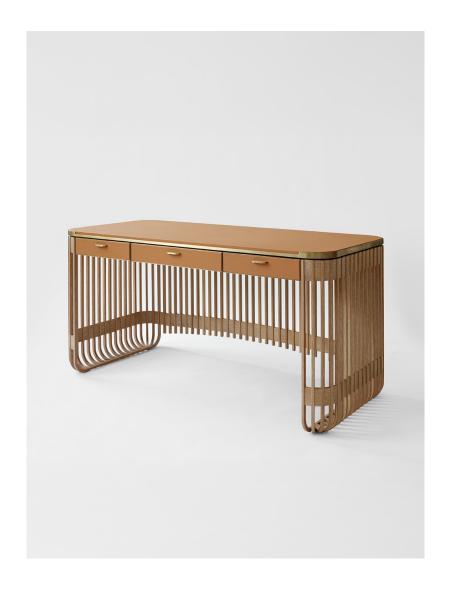

## **KWH** Bend/Arc Desk

Originally conceived for Colony's, The Knockoff Show, 2023, the Bend/ Arc desk combines a series of bent and laminated White Oak pieces into verticals that are joined at the corners for strength. Featuring a deep tan leather desktop and drawer interior accented with brass.

**Standard Materials:** Wood, Brass, Leather White Oak, Brass, Leather

Standard Dimensions: Lead Time: 60"L x 27"W x 30"H 12-16 Weeks

As Shown: