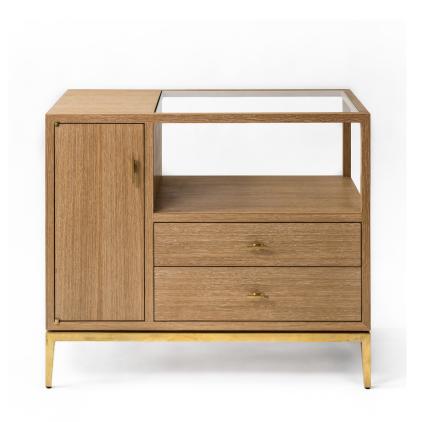

## Bedside Table

The Bedside Table provides both closed and open storage options through two drawers and a singular shelved cabinet. The open display shefl is highlighted by an inset glass top.

Standard Materials: As Shown: Wood, Brass Cerused oak, Brass

Standard Dimensions: Lead Time: 36"W x 18"D x 28"H 12-16 Weeks