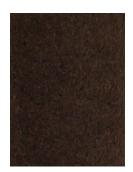

Standard Materials: Solid cork

Standard Finishes: As Shown:
Amorim, Dark Brown Natural Cork

Standard Dimensions: Lead Time: 17.25" L x 17.25" W x 16" H 14 - 16 weeks

## GRAIN Materials and Finishes

STANDARD CORK MATERIAL FINISHES
Custom materials & finish matching available.

Amorim Cork

Dark Brown Cork