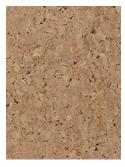

Standard Materials: Solid cork

Standard Finishes: As Shown:
Amorim, Dark Brown Natural Cork

Standard Dimensions: Lead Time: 17.25" L x 17.25" W x 16" H 14 - 16 weeks

## GRAIN Materials and Finishes

STANDARD CORK MATERIAL FINISHES
Custom materials & finish matching available.

Amorim Cork

Dark Brown Cork