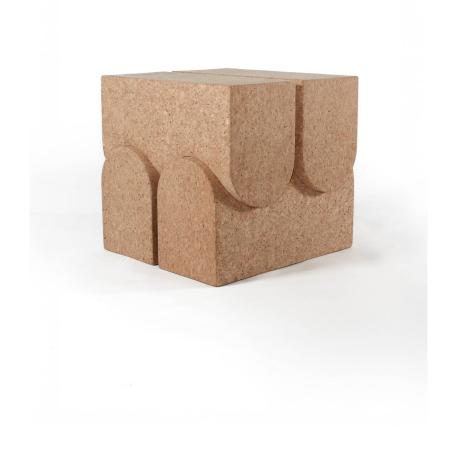

## GRAIN Arch Side Table

The Grain Cork Collection is a project that grew from many years of research and development, and as a fascination with the material itself. The Cork Collection is designed to honor this extraordinary material first and foremost. Cork is the outer bark of the cork oak tree that grows in Mediterranean climates and can live for up to 200 years. It is hand-harvested every nine years without harming the tree making it a rapidly renewable material and a powerful carbon sink.

Standard Materials: Solid cork

Standard Finishes: As Shown:
Amorim, Dark Brown Natural Cork

Standard Dimensions: Lead Time: 17.25" L x 17.25" W x 16" H 14 - 16 weeks