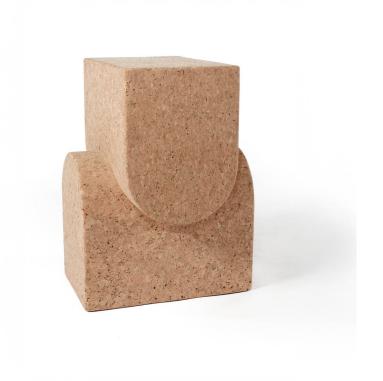

## GRAIN Arch Drinks Table

The Grain Cork Collection is a project that grew from many years of research and development, and as a fascination with the material itself. The Cork Collection is designed to honor this extraordinary material first and foremost. Cork is the outer bark of the cork oak tree that grows in Mediterranean climates and can live for up to 200 years. It is hand-harvested every nine years without harming the tree making it a rapidly renewable material and a powerful carbon sink.

Standard Materials: Solid cork

Standard Finishes: As Shown:
Amorim, Dark Brown Natural Cork

Standard Dimensions: Lead Time: 12" L x 12" W x 16" H 14 - 16 weeks