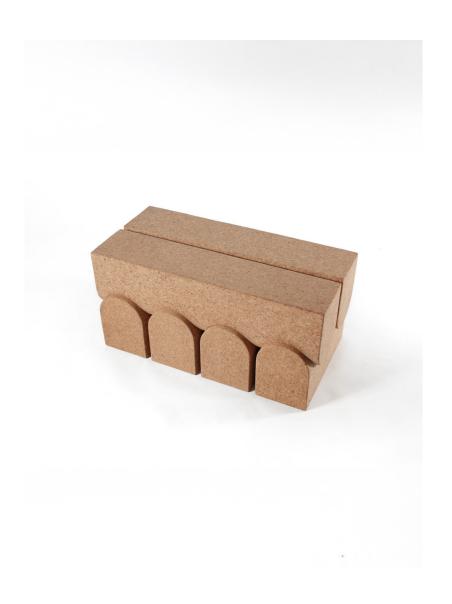

## GRAIN Arch Bench

The Grain Cork Collection is a project that grew from many years of research and development, and as a fascination with the material itself. The Cork Collection is designed to honor this extraordinary material first and foremost. Cork is the outer bark of the cork oak tree that grows in Mediterranean climates and can live for up to 200 years. It is hand-harvested every nine years without harming the tree making it a rapidly renewable material and a powerful carbon sink.

Standard Materials: Solid cork

Standard Finishes: As Shown:
Amorim, Dark Brown Natural Cork

Standard Dimensions: Lead Time: 33.75" L x 17.25" W x 16" H 14 - 16 weeks