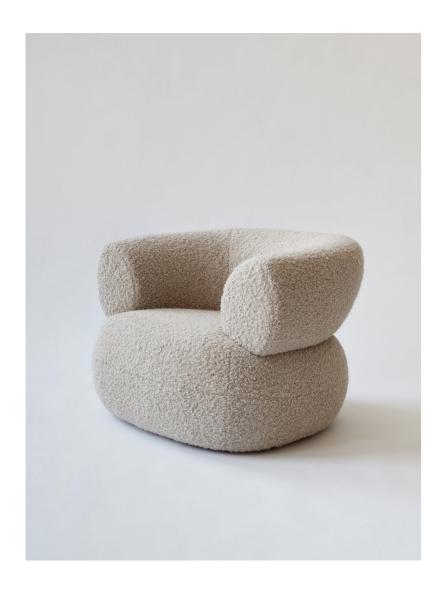

## MOVING MOUNTAINS Puffer Chair

The Slipper Lounger combines the enduring design of an armless chair with the modern contours of the Chaise lounger. The comfortable seat uses zig-zag springs and a semiattached down cushion.

Standard Materials: COM

COM Requirements:

5.5 Yards \*\*

As Shown: Alpaca Bouclé

Standard Dimensions: 39" W x 36" D x 27" H SeatHeight:16.5"H Lead Time: 16-20 weeks