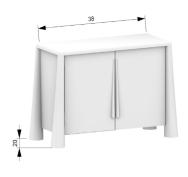

Standard Materials: Shown As:
Wood Douglas Fir

Standard Dimensions: Lead Time: 38" L x 20" W x 32" H 12-14 weeks