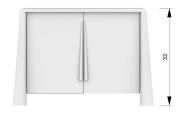

Standard Materials: Shown As:
Wood Douglas Fir

Standard Dimensions: Lead Time: 38" L x 20" W x 32" H 12-14 weeks