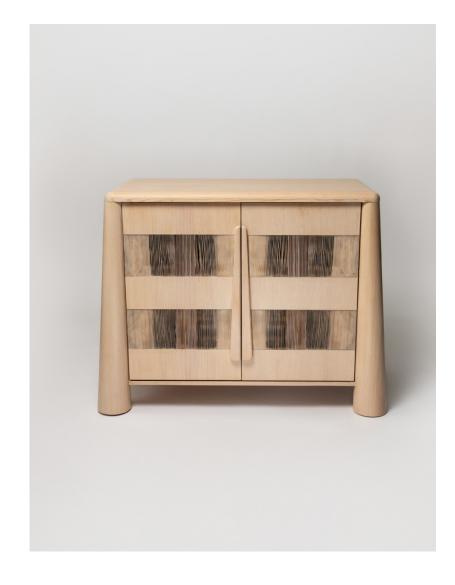

### Maelen Cabinet

The Maelen Cabinet offers both visual lightness and tactile intrigue, without compromising strength and sculptural form. Engaging a balance between grounded tapered column legs and sand blasted fir texture, this piece reveals the raw beauty and intrinsic qualities of the wood. The textured door panels not only enhance the visual appeal but also invite interaction, showcasing the meticulous craftsmanship evident in every detail.

Standard Materials: Shown As:
Wood Douglas Fir

Standard Dimensions: Lead Time: 38" L x 20" W x 32" H 12-14 weeks