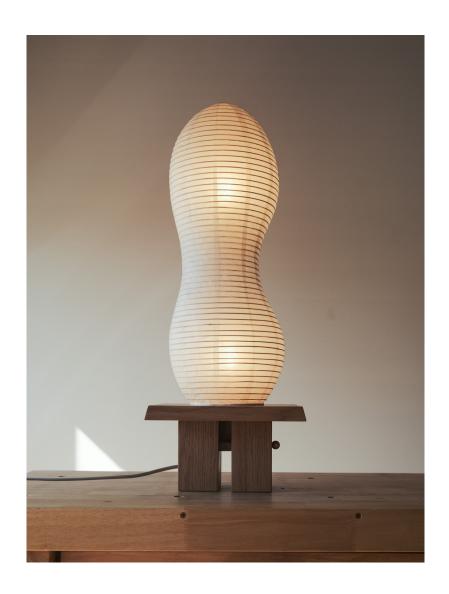

## KAWABI Legume Lamp

A playful illumination inspired by the organic curves found in leguminous seed pods. The form rests vertically on a tray, setting a daily food offering on display in a gesture of presentation and ritual.

Standard Materials: Wood, Brass, Kozo Paper, and Rattan

Standard Finishes: White Oak, Cherry, Walnut, Maple

Standard Dimensions: 11" L x 8" W x 28" H

As Shown: White Oak, Unlacquered Brass, Kozo Paper, and Rattan