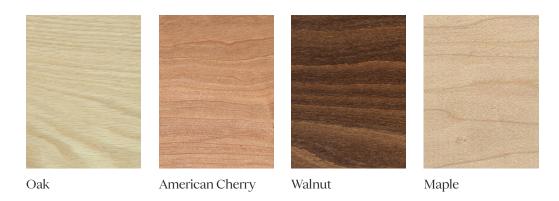

Standard Materials: Wood, Brass, Kozo Paper, and Rattan

Standard Finishes: White Oak, Cherry, Walnut, Maple

Standard Dimensions: 11" L x 8" W x 28" H

As Shown: White Oak, Unlacquered Brass, Kozo Paper, and Rattan

## Kawabi Materials and Finishes

STANDARD WOOD MATERIAL FINISHES
Custom materials & finish matching available.

STANDARD LANTERN FINISHES
Custom materials & finish matching available.

Kozo Paper