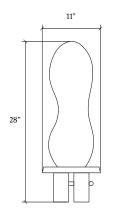

## KAWABI Legume Lamp

A playful illumination inspired by the organic curves found in leguminous seed pods. The form rests vertically on a tray, setting a daily food offering on display in a gesture of presentation and ritual.

Standard Materials: Wood, Brass, Kozo Paper, and Rattan

Standard Finishes: White Oak, Cherry, Walnut, Maple

Standard Dimensions: 11" L x 8" W x 28" H

As Shown: White Oak, Unlacquered Brass, Kozo Paper, and Rattan