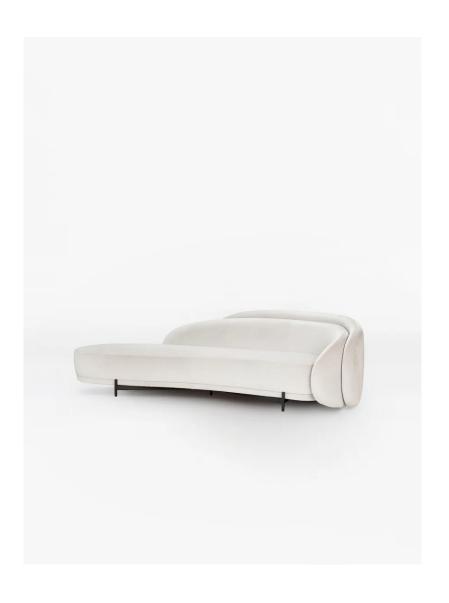

## Studio Paolo Ferrari Layered Back Sofa

The Layered Back Sofa is designed to be free-standing or slightly pulled away from the wall. The sculptural low back sofa is surrounded by dual wrapping back supports which layer against one another. The sofa sits on a slender metal frame.

Standard Materials:

COM, Metal

As Shown: Maharam Mohair Supreme Capiz , Matte Black 01

**COM Requirements:** 

(1) 14 Yards

(2) 16 Yards

(3) 18 Yards

Standard Metal Finishes:

Matte Black 01

Standard Dimensions:

(1) 84 " L x 46 " D x 30 " H

(2) 96 "L x 46" D x 30" H

(3) 112 "L x 46" D x 30" H

Seat Height: 16"

Lead Time: 14-16 weeks