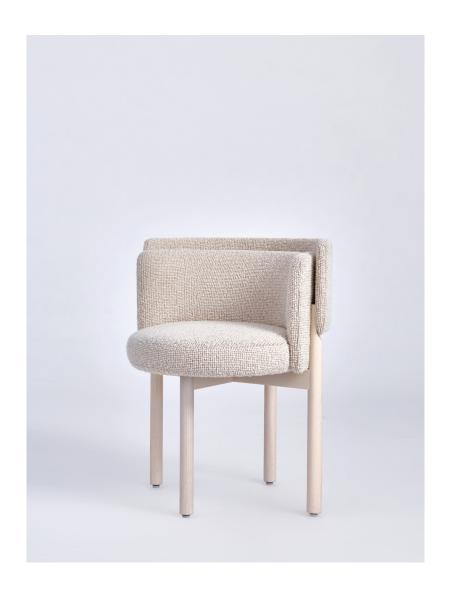

## Studio Paolo Ferrari Layered Back Dining Chair

The Layered Back Dining Chair features a solid hardwood frame topped with layers of upholstery. The main seat cushion is surrounded by dual wrapping back supports which layer against one another. Shown in wool and a white washed ash shop finish. Custom materials, dimensions and finishes available

Standard Materials: COM, Ash

As Shown: Wool and White Washed Ash

Standard Wood Finishes: White Ash White Wash, White Ash Black Stain COM Requirements: 3 yards

Standard Dimensions: 25.25 "W x 22.5" D x 28" H Seat Height: 18.5" Lead Time: 14-16 weeks