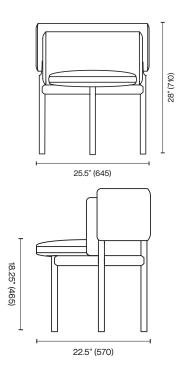

Standard Materials: COM, Ash

As Shown: Wool and White Washed Ash

Standard Wood Finishes: White Ash White Wash, White Ash Black Stain COM Requirements: 3 yards

Standard Dimensions: 25.25 "W x 22.5" D x 28" H Seat Height: 18.5" Lead Time: 14-16 weeks