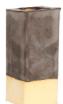

#### BZIPPY

Large Diamond Vase

BZIPPY vases emerge from a vocabulary of shapes informed by techniques from many disciplines of design to create objects with a sense of place. With a balance of lightness and weight these objects complete the collage of like minded objects.

Standard Materials: Ceramic

Standard Dimensions: 7" D x 7.5" H As Shown : Acai Matte

Lead Time: 10 - 12 weeks