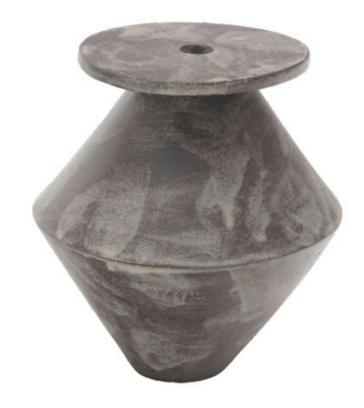

#### BZIPPY

Large Diamond Vase

BZIPPY vases emerge from a vocabulary of shapes informed by techniques from many disciplines of design to create objects with a sense of place. With a balance of lightness and weight these objects complete the collage of like minded objects.

Standard Materials: Ceramic

Standard Dimensions: 7" D x 7.5" H As Shown : Acai Matte

Lead Time: 10 - 12 weeks