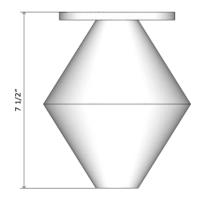

Standard Materials: Ceramic

Standard Dimensions: 7" D x 7.5" H As Shown : Acai Matte

Lead Time: 10 - 12 weeks