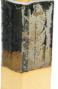

#### BZIPPY

Large Diamond Vase

BZIPPY vases emerge from a vocabulary of shapes informed by techniques from many disciplines of design to create objects with a sense of place. With a balance of lightness and weight these objects complete the collage of like minded objects.

Standard Materials: Ceramic

Standard Dimensions: 7" D x 7.5" H As Shown : Acai Matte

Lead Time: 10 - 12 weeks