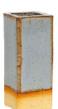

#### BZIPPY

Large Diamond Vase

BZIPPY vases emerge from a vocabulary of shapes informed by techniques from many disciplines of design to create objects with a sense of place. With a balance of lightness and weight these objects complete the collage of like minded objects.

Standard Materials: Ceramic

Standard Dimensions: 7" D x 7.5" H As Shown : Acai Matte

Lead Time: 10 - 12 weeks