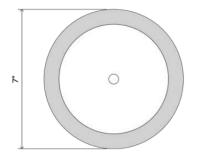

Standard Materials: Ceramic

Standard Dimensions: 7" D x 7.5" H As Shown : Acai Matte

Lead Time: 10 - 12 weeks