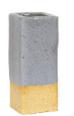

#### BZIPPY

Large Diamond Vase

BZIPPY vases emerge from a vocabulary of shapes informed by techniques from many disciplines of design to create objects with a sense of place. With a balance of lightness and weight these objects complete the collage of like minded objects.

Standard Materials: Ceramic

Standard Dimensions: 7" D x 7.5" H As Shown : Acai Matte

Lead Time: 10 - 12 weeks