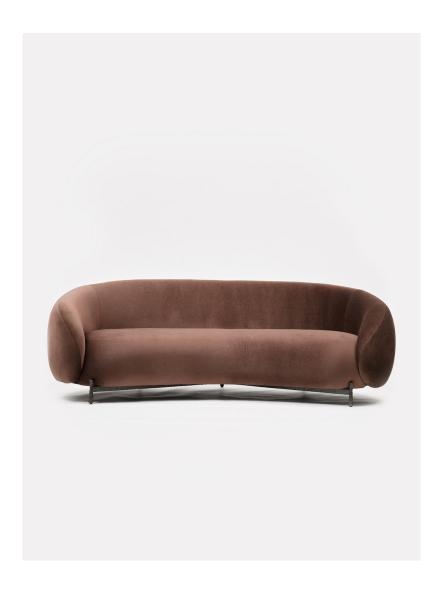

## Studio Paolo Ferrari Cloud Sofa

The Cloud Sofa is designed to be free-standing or slightly pulled away from the wall. Upholstered cushions rest atop exquisite hand-hammered metal legs.

Standard Materials: COM, Metal As Shown: Contrary Mohair, Hammered Metal

Standard Metal Finishes: Hammered Steel COM Requirements: 16 yards

Standard Dimensions: 94" W x 45" D x 28.5" H Seat Height: 16"

Lead Time: 16-18 weeks