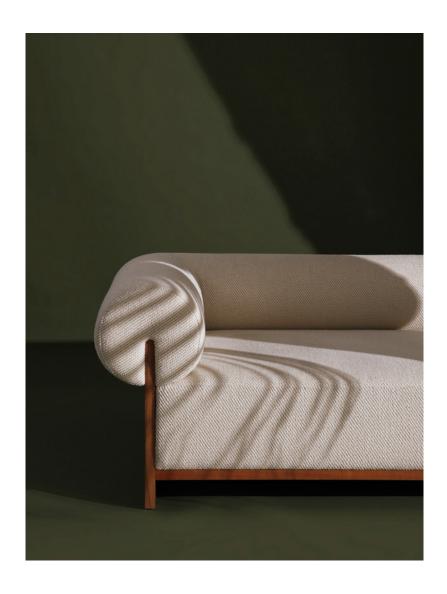

## MOVING MOUNTAINS Chaise Lounger

The circular arm of the Chaise Lounger is beautifully highlighted by an intersecting wooden frame. This linear walnut frame provides structural and aesthetic support to the piece.

Standard Materials: Wood and COM

COM Requirements: As Shown: 7 Yards Twill and Walnut

Standard Dimensions: Lead Time: 80"W x 38"D x 25"H 22-26 weeks