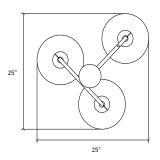

Standard Finishes: White Oak, Cherry, Walnut, Maple

Standard Dimensions: 25" L x 25" W x 26"H

Standard Brass Finishes: Unlacquered, Lacquered, Blackened, Chrome Brass

As Shown: White Oak, Unlacquered Brass, Kozo Paper, and Rattan