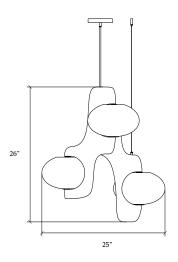

## Kawabi Cascade Pendant

A dynamic arrangement inspired by 'cascade-style' (kengai) bonsai arrangements, where branches of a tree are trained to grow downward while alternating left and right.

Standard Materials: Wood, Brass, Kozo Paper, and Rattan

Standard Finishes: White Oak, Cherry, Walnut, Maple

Standard Dimensions: 25" L x 25" W x 26"H

Standard Brass Finishes: Unlacquered, Lacquered, Blackened, Chrome Brass

As Shown: White Oak, Unlacquered Brass, Kozo Paper, and Rattan