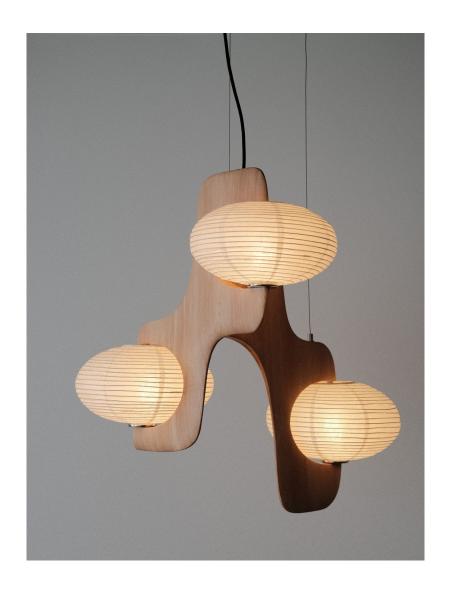

## Kawabi Cascade Pendant

A dynamic arrangement inspired by 'cascade-style' (kengai) bonsai arrangements, where branches of a tree are trained to grow downward while alternating left and right.

Standard Materials: Wood, Brass, Kozo Paper, and Rattan

Standard Finishes: White Oak, Cherry, Walnut, Maple

Standard Dimensions: 25" L x 25" W x 26"H

Standard Brass Finishes: Unlacquered, Lacquered, Blackened, Chrome Brass

As Shown: White Oak, Unlacquered Brass, Kozo Paper, and Rattan

## Cascade Pendant

Mounting: Universal Weight: 6.8 lbs

Lamping: E12 LED, 4W Lamp Quantity: 3

Brightness: 320 Lumens

CCT

2700k (warm white)

Installation - Standard Cord and Steel Wire

Indoor/Outdoor Indoor Only